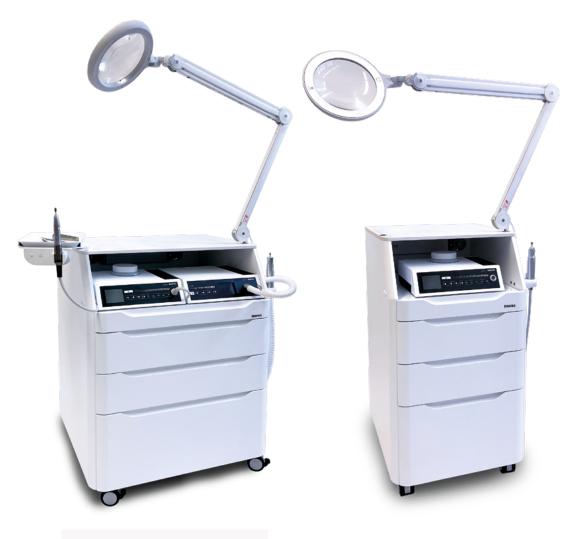

## JANA FOOTCARE CABINETS

High quality surgery cabinets available in a choice of widths.

Sleek design with lamp and handpiece holders included.

- Compact counter top (designed for healthcare), resistant to disinfectants.
- Easy and fast cleaning/disinfection of all areas due to rounded edges and pull-out drill compartment.
- Pre-drilled fittings for illuminated magnifiers left to right.
- 3 power sockets on the back with detachable power cord.
- Smooth-running castors, rubberised, for hard floors, front with parking brake.
- Built-in multiple socket and a cable aperture.
- Available in width 45cm or 65cm.

| 450 | Width 45cm |
|-----|------------|
| 650 | Width 65cm |