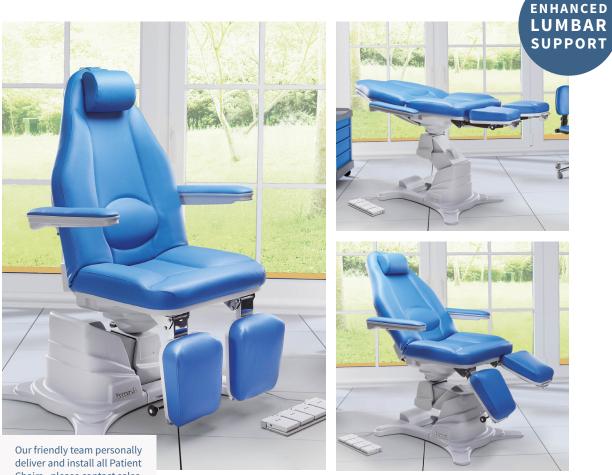

### LEMI PODO DREAM

The Lemi Podo Dream offers high levels of patient comfort, a low starting height and compact base. Seat height, tilt and back rest inclination are all electrically operated to provide optimum patient positioning.

- Electric adjustment of seat height, tilt and back rest inclination.
- Foot control with return to home function.
- Ergonomic mattress contoured to provide lumbar and cervical support.
- Removable head support.
- Seat height adjustment from 52cm to 104cm.
- Max working height with tilt 128cm.
- 180 Degree rotation.
- Independently adjustable leg supports which are operated by gas spring and can be lengthened for taller patients.
- Weight limit 200kg (31.5 Stone).

- DIMENSIONS: 78cm (W) x 168-192cm (L)
- SEAT HEIGHT: 52cm to 125cm
- SAFE WORKING LOAD: 200kg
- WARRANTY: 2 YEARS

deliver and install all Patient Chairs– please contact sales for carriage costs.

Ø

**UPHOLSTERY OPTIONS** The Lemi Dream patient chair is available in a choice of upholstery colours.