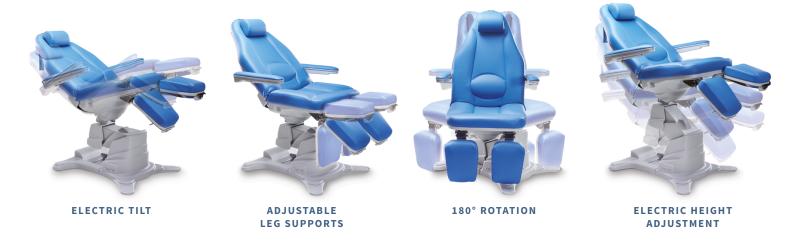

- Electric adjustment of seat height, tilt and back rest inclination.
- Foot control with return to home function.
- Ergonomic mattress contoured to provide lumbar and cervical support.
- Removable head support.
- Seat height adjustment from 52cm to 104cm.
- Max working height with tilt 128cm.
- 180 Degree rotation.
- Independently adjustable leg supports which are operated by gas spring and can be lengthened for taller patients.
- Weight limit 200kg (31.5 Stone).

- DIMENSIONS: 78cm (W) x 168-192cm (L)
- SEAT HEIGHT: 52cm to 125cm
- SAFE WORKING LOAD: 200kg
- WARRANTY: 2 YEARS

deliver and install all Patient Chairs– please contact sales for carriage costs.

Ø

**UPHOLSTERY OPTIONS** The Lemi Dream patient chair is available in a choice of upholstery colours.