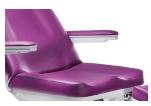

- DIMENSIONS: 78cm (W) x 168-192cm (L)
- SEAT HEIGHT: 52cm to 125cm
- SAFE WORKING LOAD: 200kg
- WARRANTY: 2 YEARS

deliver and install all Patient Chairs– please contact sales for carriage costs.

Ø

**UPHOLSTERY OPTIONS** The Lemi Dream patient chair is available in a choice of upholstery colours.