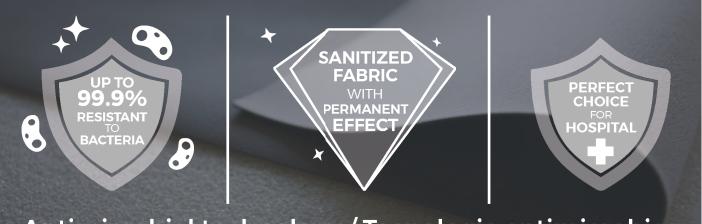

## ANTIMICROBIAL TECHNOLOGY

The Nefos vinyl leather fabric is made through production processes involving an Antimicrobial Additive Technology. Studies show that fabrics treated with this technology are up to 99.9% resistant to harmful bacteria.

The exceptional result that derives from it is a sanitised fabric with a permanent effect, whose matrix guarantees safety from any contamination thanks to the antibacterial, anti-fungal and anti-mold effect, which protects the coating from fungal attacks that can cause damage or bad smells, for the entire products life cycle. The antimicrobial additive technology protects the fibres without changing their characteristics, thus preserving their freshness over time. A high level of hygiene is essential, that's why this kind of technology was chosen by Lemi for all its bed and chair lines. The peculiarity of these coatings has allowed Lemi to give further value to its products, since thanks to this technology, the cleaning phase of Nefos vinyl leather fabric does not require the use of sanitising products but requires the use of a soft cloth moistened and soapy, to be rinsed simply with clean water.