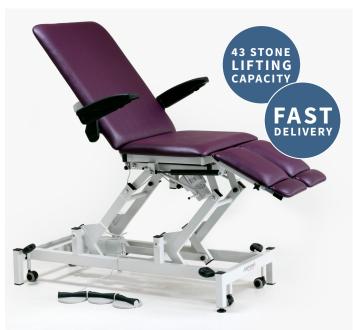

## MECKLER MEDICAL PATIENT COUCH

A three motor podiatry couch with a safe working load and lifting capacity of 275kgs (43 stone).

- Electric operation of chair height from 48cm to 102cm.
- Includes trendelenburg tilt function.
- Adjustable angle backrest for supporting the patient in a seated position.
- Divided leg supports that can be extended for taller patients.
- Removable fold back arm rests.
- Retractable wheel system for easy positioning.
- Hard-wearing anti-microbial vinyl upholstery.
- Choice of 6 upholstery colours.
- Designed and manufactured in the UK.
- Lifetime guarantee on frame.
- 3 years guarantee on parts.

Our friendly team personally deliver and install all Patient Chairs – please contact sales for carriage costs.

- DIMENSIONS: 66cm (W) x 186cm (L)
- SEAT HEIGHT: 48cm to 102cm
- SAFE WORKING LOAD: 275kg
- **WARRANTY: 2 YEARS**