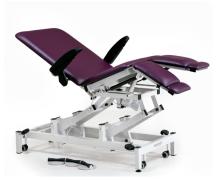

## MECKLER MEDICAL PATIENT COUCH

A three motor podiatry couch with a safe working load and lifting capacity of 275kgs (43 stone).

- Electric operation of chair height from 48cm to 102cm.
- Includes trendelenburg tilt function.
- Adjustable angle backrest for supporting the patient in a seated position.
- Divided leg supports that can be extended for taller patients.
- Removable fold back arm rests.
- Retractable wheel system for easy positioning.
- Hard-wearing anti-microbial vinyl upholstery.
- Choice of 6 upholstery colours.
- Designed and manufactured in the UK.
- Lifetime guarantee on frame.
- 3 years guarantee on parts.

Our friendly team personally deliver and install all Patient Chairs – please contact sales for carriage costs.

- DIMENSIONS: 66cm (W) x 186cm (L)
- SEAT HEIGHT: 48cm to 102cm
- SAFE WORKING LOAD: 275kg
- **WARRANTY: 2 YEARS**