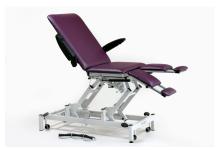

## MECKLER MEDICAL PATIENT COUCH

A three motor podiatry couch with a safe working load and lifting capacity of 275kgs (43 stone).

- Electric operation of chair height from 48cm to 102cm.
- Includes trendelenburg tilt function.
- Adjustable angle backrest for supporting the patient in a seated position.
- Divided leg supports that can be extended for taller patients.
- Removable fold back arm rests.
- Retractable wheel system for easy positioning.
- Hard-wearing anti-microbial vinyl upholstery.
- Choice of 6 upholstery colours.
- Designed and manufactured in the UK.
- Lifetime guarantee on frame.
- 3 years guarantee on parts.

Our friendly team personally deliver and install all Patient Chairs – please contact sales for carriage costs.

- DIMENSIONS: 66cm (W) x 186cm (L)
- SEAT HEIGHT: 48cm to 102cm
- SAFE WORKING LOAD: 275kg
- **WARRANTY: 2 YEARS**