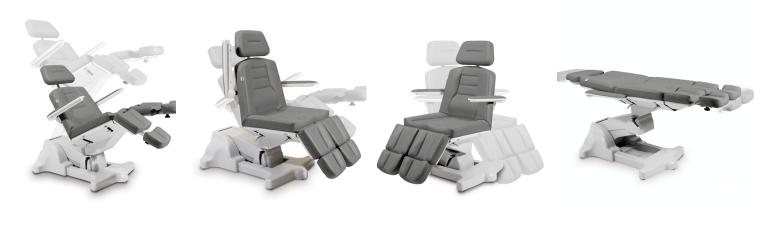

## LEMI PODO MIX 2 & 3

Lemi Podo Mix Patient Chairs offer style, versatility and dependability. Available in a choice of models and customisable with a range of accessories.

- Podo mix 2 electric adjustment of seat height and tilt, manual back rest adjustment.
- Podo mix 3 electric adjustment of seat height, tilt and back rest.
- Max working height with tilt 128cm.
- 180 Degree rotation for easy patient access.
- Height adjustable head support.
- High quality contoured upholstery.
- Robust and stable construction which can safely lift up to 200kg (31.5 stone).
- Easy to use foot control with return to home function.
- Comprehensive lemi warranty for total peace of mind.

ELECTRIC HEIGHT ADJUSTMENT

ELECTRIC TILT

180° ROTATION

MANUAL HEAD & LEG REST