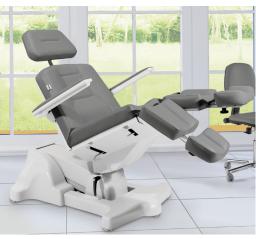

## LEMI PODO MIX 2 & 3

Lemi Podo Mix Patient Chairs offer style, versatility and dependability. Available in a choice of models and customisable with a range of accessories.

- Podo mix 2 electric adjustment of seat height and tilt, manual back rest adjustment.
- Podo mix 3 electric adjustment of seat height, tilt and back rest.
- Max working height with tilt 128cm.
- 180 Degree rotation for easy patient access.
- Height adjustable head support.
- High quality contoured upholstery.
- Robust and stable construction which can safely lift up to 200kg (31.5 stone).
- Easy to use foot control with return to home function.
- Comprehensive lemi warranty for total peace of mind.

ELECTRIC HEIGHT ADJUSTMENT

ELECTRIC TILT

180° ROTATION

MANUAL HEAD & LEG REST