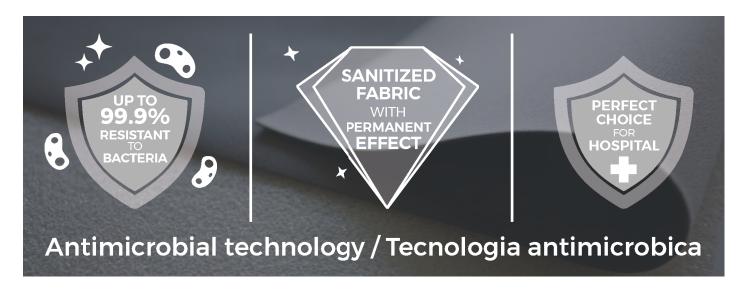

## **ANTIMICROBIAL LOGY**

The Nefos vinyl leather fabric is made through production processes involving an Antimicrobial Additive Technology. Studies show that fabrics treated with this technology are up to 99.9% resistant to harmful bacteria.

The exceptional result that derives from it is a sanitised fabric with a permanent effect, whose matrix guarantees safety from any contamination thanks to the antibacterial, anti-fungal and anti-moUld effect, which protects the coating from fungal attacks that can cause damage or bad smells, for the entire products life cycle. The antimicrobial additive technology protects the fibres without changing their characteristics, thus preserving their freshness over time. A high level of hygiene is essential, that's why this kind of technology was chosen by Lemi for all its bed and chair lines. The peculiarity of these coatings has allowed Lemi to give further value to its products, since thanks to this technology, the cleaning phase of Nefos vinyl leather fabric does not require the use of sanitising products but requires the use of a soft cloth moistened and soapy, to be rinsed simply with clean water.