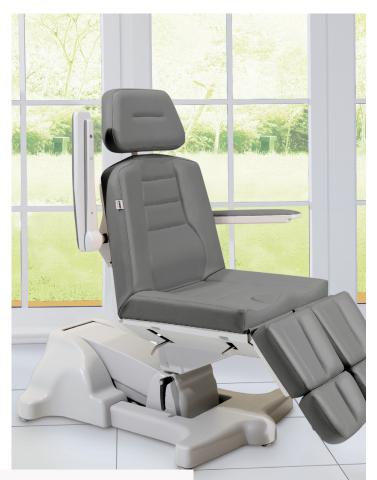

## LEMI PODO MIX 2 & 3

Lemi Podo Mix Patient Chairs offer style, versatility and dependability. Available in a choice of models and customisable with a range of accessories.

- Podo mix 2 electric adjustment of seat height and tilt, manual back rest adjustment.
- Podo mix 3 electric adjustment of seat height, tilt and back rest.
- Max working height with tilt 128cm.
- 180 Degree rotation for easy patient access.
- Height adjustable head support.
- High quality contoured upholstery.
- Robust and stable construction which can safely lift up to 200kg (31.5 stone).
- Easy to use foot control with return to home function.
- Comprehensive lemi warranty for total peace of mind.

Our friendly team personally deliver and install all Patient Chairs – please contact sales for carriage costs.

- DIMENSIONS: 78cm (W) x 165-200cm (L)
- SEAT HEIGHT: 55cm to 101cm
- SAFE WORKING LOAD: 200kg
- WARRANTY: 2 YEARS