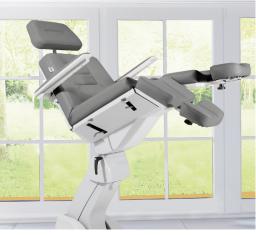

## LEMI PODO MIX 2 & 3

Lemi Podo Mix Patient Chairs offer style, versatility and dependability. Available in a choice of models and customisable with a range of accessories.

- Podo mix 2 electric adjustment of seat height and tilt, manual back rest adjustment.
- Podo mix 3 electric adjustment of seat height, tilt and back rest.
- Max working height with tilt 128cm.
- 180 Degree rotation for easy patient access.
- Height adjustable head support.
- High quality contoured upholstery.
- Robust and stable construction which can safely lift up to 200kg (31.5 stone).
- Easy to use foot control with return to home function.
- Comprehensive lemi warranty for total peace of mind.

ELECTRIC HEIGHT ADJUSTMENT

ELECTRIC TILT

180° ROTATION

MANUAL HEAD & LEG REST