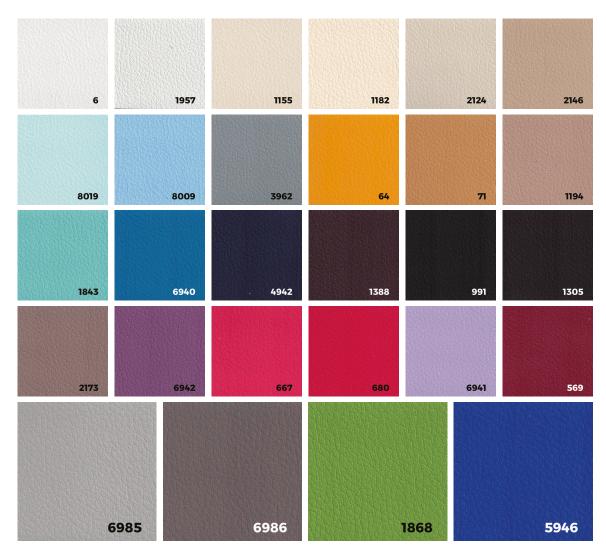

## **UPHOLSTERY OPTIONS**

The Lemi Podo Mix patient chair is available in a choice of upholstery colours.