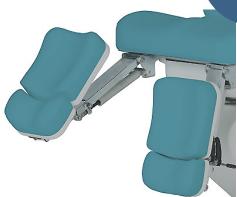

## **BENTLON GOLD ROTATE & GOLD ROTATE 3D**

Multi-functional patient chair with a small base footprint and 180 degree rotation for versatile positioning. Gold Rotate 3D has all the features of the Gold Rotate with the added benefit of 3D leg supports which comfortably support the patient's feet and leg in a variety of positions.

- Independent electric adjustment of seat height, seat tilt and back rest inclination operated by foot control with return to home function.
- Seat height adjustment of 52cm to 107cm.
- Max working height with tilt 130cm.
- Safe working load of 200kg (31.5 Stone).
- 180° chair rotation for easy access.
- Dual leg supports which are operated by gas spring.
- Contoured ergonomic upholstery.
- Available in a choice of colours.