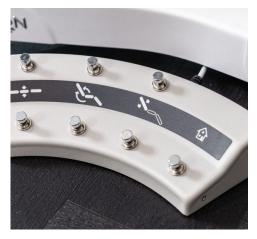

- Independent electric adjustment of seat height, seat tilt and back rest inclination operated by foot control with return to home function.
- Seat height adjustment of 52cm to 107cm.
- Max working height with tilt 130cm.
- Safe working load of 200kg (31.5 Stone).
- 180° chair rotation for easy access.
- Dual leg supports which are operated by gas spring.
- Contoured ergonomic upholstery.
- Available in a choice of colours.