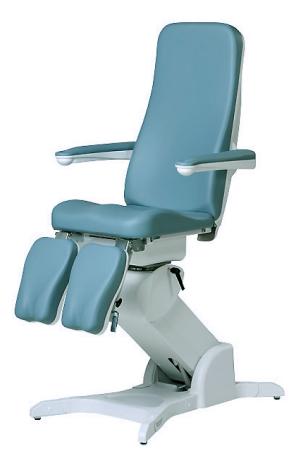

## **BENTLON GOLD ROTATE & GOLD ROTATE 3D**

Multi-functional patient chair with a small base footprint and 180 degree rotation for versatile positioning. Gold Rotate 3D has all the features of the Gold Rotate with the added benefit of 3D leg supports which comfortably support the patient's feet and leg in a variety of positions.

- Independent electric adjustment of seat height, seat tilt and back rest inclination operated by foot control with return to home function.
- Seat height adjustment of 52cm to 107cm.
- Max working height with tilt 130cm.
- Safe working load of 200kg (31.5 Stone).
- 180° chair rotation for easy access.
- Dual leg supports which are operated by gas spring.
- Contoured ergonomic upholstery.
- Available in a choice of colours.

Our friendly team personally deliver and install all Patient Chairs– please contact sales for carriage costs.

- DIMENSIONS: 80cm (W) x 178-200cm (L)
- SEAT HEIGHT: 52cm to 130cm with tilt
- SAFE WORKING LOAD: 200kg
- WARRANTY: 2 YEARS