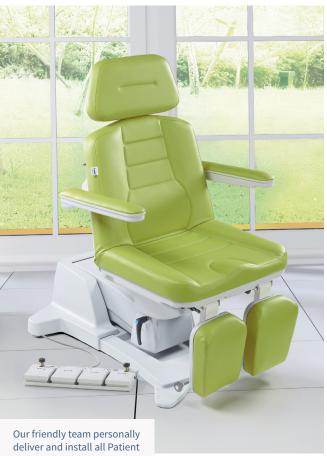

## LEMI PODO 5

Work in comfort with the Lemi Podo 5- the flagship patient chair from Lemi, offering dual electric leg rest adjustment at an affordable price. The Lemi Podo 5 chair allows you to effortlessly place your patient in the perfect position with all chair movements being operated by foot control. The dual electric leg supports are ideal for lifting heavy oedemas limbs without straining the practitioners back and neck.

- Independent electric adjustment of seat height, tilt, back rest and leg supports.
- Dual electric leg supports ideal for lifting heavy oedemas limbs.
- Seat height adjustment from 52cm to 128cm.
- Chair rotates 180 degrees for easy access.
- Height adjustable head support and extendible leg supports.
- High quality contoured upholstery offering the perfect balance of cushioning and support.
- Robust and stable construction that can safely lift up to 200kg (31.5 stone).
- Easy to use foot control with return to home function feature.
- Comprehensive lemi warranty for total peace of mind.