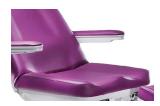

## LEMI PODO 5

Work in comfort with the Lemi Podo 5- the flagship patient chair from Lemi, offering dual electric leg rest adjustment at an affordable price. The Lemi Podo 5 chair allows you to effortlessly place your patient in the perfect position with all chair movements being operated by foot control. The dual electric leg supports are ideal for lifting heavy oedemas limbs without straining the practitioners back and neck.

- Independent electric adjustment of seat height, tilt, back rest and leg supports.
- Dual electric leg supports ideal for lifting heavy oedemas limbs.
- Seat height adjustment from 52cm to 128cm.
- Chair rotates 180 degrees for easy access.
- Height adjustable head support and extendible leg supports.
- High quality contoured upholstery offering the perfect balance of cushioning and support.
- Robust and stable construction that can safely lift up to 200kg (31.5 stone).
- Easy to use foot control with return to home function feature.
- Comprehensive lemi warranty for total peace of mind.

## **UPHOLSTERY OPTIONS**

The Lemi Podo 5 patient chair is available in a choice of upholstery colours.