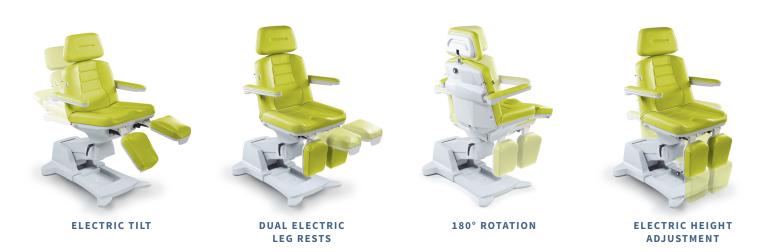

## LEMI PODO 5

Work in comfort with the Lemi Podo 5- the flagship patient chair from Lemi, offering dual electric leg rest adjustment at an affordable price. The Lemi Podo 5 chair allows you to effortlessly place your patient in the perfect position with all chair movements being operated by foot control. The dual electric leg supports are ideal for lifting heavy oedemas limbs without straining the practitioners back and neck.

- Independent electric adjustment of seat height, tilt, back rest and leg supports.
- Dual electric leg supports ideal for lifting heavy oedemas limbs.
- Seat height adjustment from 52cm to 128cm.
- Chair rotates 180 degrees for easy access.
- Height adjustable head support and extendible leg supports.
- High quality contoured upholstery offering the perfect balance of cushioning and support.
- Robust and stable construction that can safely lift up to 200kg (31.5 stone).
- Easy to use foot control with return to home function feature.
- Comprehensive lemi warranty for total peace of mind.