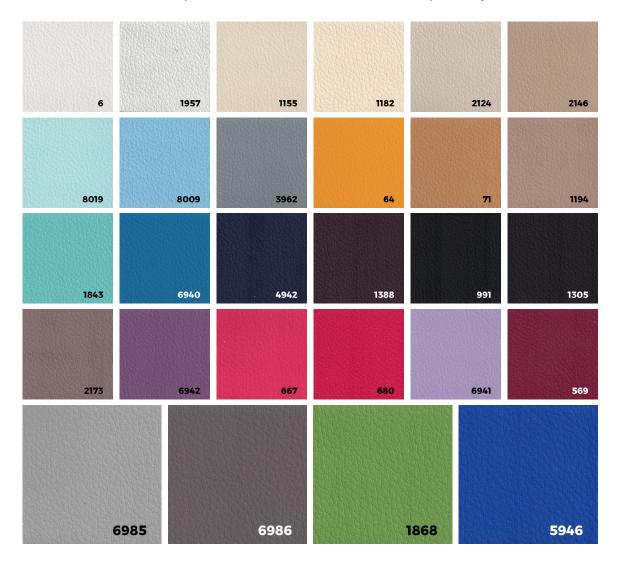

## **UPHOLSTERY OPTIONS**

The Lemi Podo 5 patient chair is available in a choice of upholstery colours.