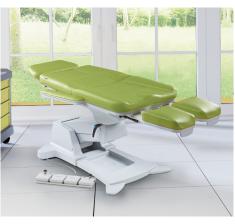

## LEMI PODO 5

Work in comfort with the Lemi Podo 5- the flagship patient chair from Lemi, offering dual electric leg rest adjustment at an affordable price. The Lemi Podo 5 chair allows you to effortlessly place your patient in the perfect position with all chair movements being operated by foot control. The dual electric leg supports are ideal for lifting heavy oedemas limbs without straining the practitioners back and neck.

- Independent electric adjustment of seat height, tilt, back rest and leg supports.
- Dual electric leg supports ideal for lifting heavy oedemas limbs.
- Seat height adjustment from 52cm to 128cm.
- Chair rotates 180 degrees for easy access.
- Height adjustable head support and extendible leg supports.
- High quality contoured upholstery offering the perfect balance of cushioning and support.
- Robust and stable construction that can safely lift up to 200kg (31.5 stone).
- Easy to use foot control with return to home function feature.
- Comprehensive lemi warranty for total peace of mind.