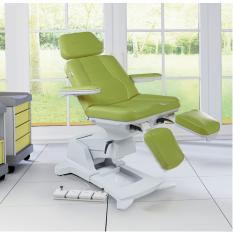

## LEMI PODO 5

Work in comfort with the Lemi Podo 5- the flagship patient chair from Lemi, offering dual electric leg rest adjustment at an affordable price. The Lemi Podo 5 chair allows you to effortlessly place your patient in the perfect position with all chair movements being operated by foot control. The dual electric leg supports are ideal for lifting heavy oedemas limbs without straining the practitioners back and neck.

- Independent electric adjustment of seat height, tilt, back rest and leg supports.
- Dual electric leg supports ideal for lifting heavy oedemas limbs.
- Seat height adjustment from 52cm to 128cm.
- Chair rotates 180 degrees for easy access.
- Height adjustable head support and extendible leg supports.
- High quality contoured upholstery offering the perfect balance of cushioning and support.
- Robust and stable construction that can safely lift up to 200kg (31.5 stone).
- Easy to use foot control with return to home function feature.
- Comprehensive lemi warranty for total peace of mind.