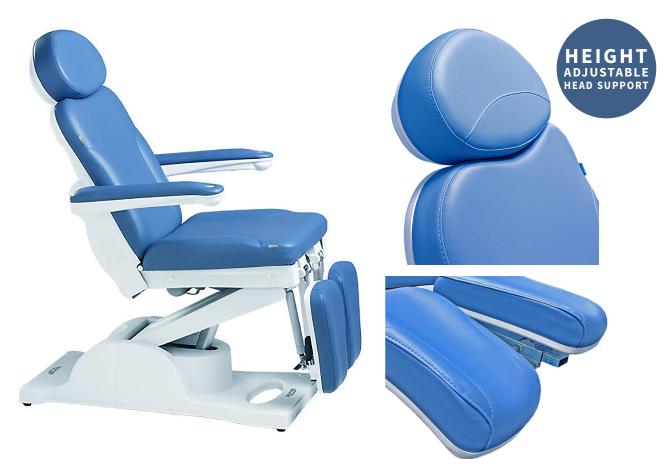

## **BENTLON BRONZE & SILVER**

The Bentlon Bronze and the Bentlon Silver are competitively priced patient chairs ideal for starting out in practice.

The compact base footprint is ideal for smaller clinic spaces.

- Independent electric adjustment of seat height and seat tilt operated by foot control.
- The bronze features a manual back rest and the silver has an electric back rest.
- Seat height adjustment from 51cm to 83cm.
- Max working height with tilt 99cm.
- Step in and out assistance to help patients get in and out of the chair.
- Height adjustable head support.
- Safe working load of 200kg (31.5 Stone).
- Available in a choice of 2 colours, grey (chrome) or blue (jeans).

Our friendly team personally deliver and install all Patient Chairs – please contact sales for carriage costs.

- DIMENSIONS: 75cm (W) x 170cm (L)
- SEAT HEIGHT: 51cm to 99cm with tilt
- SAFE WORKING LOAD: 200kg
- WARRANTY: 2 YEARS