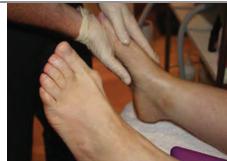

Step 5: Wait until light turns solid (20-25 min)

Step 6: Add oil to cup

Step 7: Massage Oil onto feet.

Step 8: Brush wax onto skin

Step 9: Brush REALLY SLOWLY

Step 10: Cover desired area with wax

Step 11: Cover foot with plastic sheet