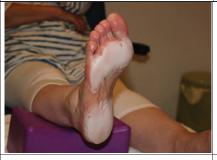

Step 5: Wait until light turns solid (20-25 min)

Step 6: Add oil to cup

Step 7: Massage Oil onto feet.

Step 8: Brush wax onto skin

Step 9: Brush REALLY SLOWLY

Step 10: Cover desired area with wax

Step 11: Cover foot with plastic sheet

Step 12: Cover feet with towels/booties

Step 13: Gently massage and loosen

Step 14: Remove all wax

Step 15: Massage in Ureka Footcare Cream

Step 10: Brush REALLY SLOWLY

Step 11: Cover desired area with wax