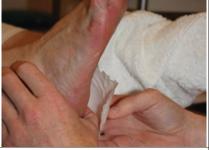

Step 12: Cover feet with towels/booties

Step 13: Gently massage and loosen

Step 14: Remove all wax

Step 15: Massage in Ureka Footcare Cream

Step 10: Brush REALLY SLOWLY

Step 11: Cover desired area with wax

Step 12: Cover foot with plastic sheet

Step 13: Cover feet with towels/booties

Step 14: Gently massage and loosen

Step 15: Remove all wax

Step 16: Massage in Ureka Footcare Cream

- 1. Using more than one product in your ORB takes a little practice but makes your treatments more luxurious, relaxing and professional
- 2. All products feel better applied SLOWLY
- 3. All product application feels better when bristles of brush are fully in contact with skin
- 4. Make sure you warm the brush right through by holding down on the metal plate in cup
- 5. It takes about 15 minutes for the ORB to heat the skincare product up and less time for your 2 <sup>nd</sup> product cup as the ORB is already warmed
- 6. Light will begin to flash again after 1 hour to let you know you need to reheat or finish treatment