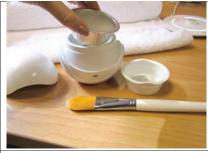

Step 5: Wait until light turns solid (20-25 min)

Step 6: Add oil to cup

Step 7: Massage Oil onto feet.

Step 8: Brush wax onto skin

Step 9: Brush REALLY SLOWLY

Step 10: Cover desired area with wax

Step 11: Cover foot with plastic sheet