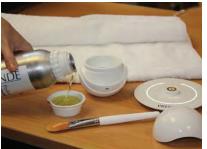

## Your Orb Box Contains:

- Orb
- 1 x Base Plate With Plug
- 2 x Product Cups

Step 1: Unpack ORB and switch on

Step 2: Directly place the POD into ORB

Step 3: Place ORB on plugged in dock

Step 4: Put on lid

Step 5: Wait until light turns solid (20-25 min)

Step 6: Add oil to cup

Step 7: Massage Oil onto feet.

Step 8: Brush wax onto skin

Step 9: Brush REALLY SLOWLY

Step 10: Cover desired area with wax

Step 11: Cover foot with plastic sheet