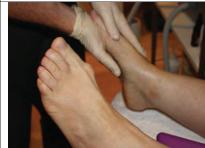

Step 5: Wait until light turns solid (20-25 min)

Step 6: Add oil to cup

Step 7: Massage Oil onto feet.

Step 8: Brush wax onto skin

Step 9: Brush REALLY SLOWLY

Step 10: Cover desired area with wax

Step 11: Cover foot with plastic sheet