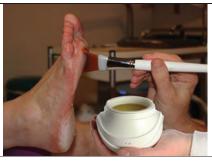

Step 5: Wait until light turns solid (20-25 min)

Step 6: Add oil to cup

Step 7: Massage Oil onto feet.

Step 8: Brush wax onto skin

Step 9: Brush REALLY SLOWLY

Step 10: Cover desired area with wax

Step 11: Cover foot with plastic sheet

Step 12: Cover feet with towels/booties

Step 13: Gently massage and loosen

Step 14: Remove all wax

Step 15: Massage in Ureka Footcare Cream

Step 10: Brush REALLY SLOWLY

Step 11: Cover desired area with wax