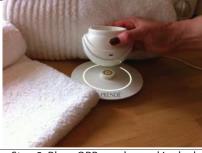

## Your Orb Box Contains:

- Orb
- 1 x Base Plate With Plug
- 2 x Product Cups

Step 1: Unpack ORB and switch on

Step 2: Directly place the POD into ORB

Step 3: Place ORB on plugged in dock

Step 4: Put on lid