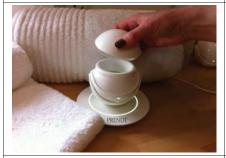

## Your Orb Box Contains:

- Orb
- 1 x Base Plate With Plug
- 2 x Product Cups

Step 1: Unpack ORB and switch on

Step 2: Directly place the POD into ORB

Step 3: Place ORB on plugged in dock

Step 4: Put on lid