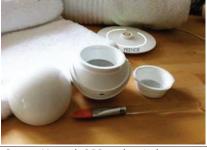

## Your Orb Box Contains:

- Orb
- 1 x Base Plate With Plug
- 2 x Product Cups

Step 1: Unpack ORB and switch on

Step 2: Directly place the POD into ORB

Step 3: Place ORB on plugged in dock

Step 4: Put on lid