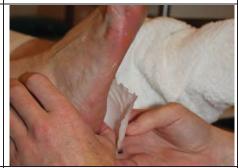

Step 12: Cover feet with towels/booties

Step 13: Gently massage and loosen

Step 14: Remove all wax

Step 15: Massage in Ureka Footcare Cream

Step 10: Brush REALLY SLOWLY

Step 11: Cover desired area with wax

Step 12: Cover foot with plastic sheet

Step 13: Cover feet with towels/booties

Step 14: Gently massage and loosen

Step 15: Remove all wax

Step 16: Massage in Ureka Footcare Cream

- 1. Using more than one product in your ORB takes a little practice but makes your treatments more luxurious, relaxing and professional
- 2. All products feel better applied SLOWLY
- 3. All product application feels better when bristles of brush are fully in contact with skin
- 4. Make sure you warm the brush right through by holding down on the metal plate in cup
- 5. It takes about 15 minutes for the ORB to heat the skincare product up and less time for your 2 <sup>nd</sup> product cup as the ORB is already warmed
- 6. Light will begin to flash again after 1 hour to let you know you need to reheat or finish treatment