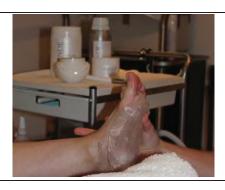

Step 5: Wait until light turns solid (20-25 min)

Step 6: Add oil to cup

Step 7: Massage Oil onto feet.

Step 8: Brush wax onto skin

Step 9: Brush REALLY SLOWLY

Step 10: Cover desired area with wax

Step 11: Cover foot with plastic sheet

Step 12: Cover feet with towels/booties

Step 13: Gently massage and loosen

Step 14: Remove all wax

Step 15: Massage in Ureka Footcare Cream

Step 10: Brush REALLY SLOWLY

Step 11: Cover desired area with wax