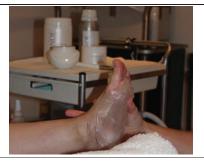

Step 12: Cover feet with towels/booties

Step 13: Gently massage and loosen

Step 14: Remove all wax

Step 15: Massage in Ureka Footcare Cream

Step 10: Brush REALLY SLOWLY

Step 11: Cover desired area with wax

Step 12: Cover foot with plastic sheet

Step 13: Cover feet with towels/booties

Step 14: Gently massage and loosen

Step 15: Remove all wax

Step 16: Massage in Ureka Footcare Cream

- 1. Using more than one product in your ORB takes a little practice but makes your treatments more luxurious, relaxing and professional
- 2. All products feel better applied SLOWLY
- 3. All product application feels better when bristles of brush are fully in contact with skin
- 4. Make sure you warm the brush right through by holding down on the metal plate in cup
- 5. It takes about 15 minutes for the ORB to heat the skincare product up and less time for your 2 <sup>nd</sup> product cup as the ORB is already warmed
- 6. Light will begin to flash again after 1 hour to let you know you need to reheat or finish treatment