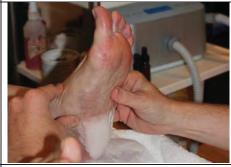

Step 12: Cover feet with towels/booties

Step 13: Gently massage and loosen

Step 14: Remove all wax

Step 15: Massage in Ureka Footcare Cream

Step 10: Brush REALLY SLOWLY

Step 11: Cover desired area with wax

Step 12: Cover foot with plastic sheet

Step 13: Cover feet with towels/booties

Step 14: Gently massage and loosen

Step 15: Remove all wax

Step 16: Massage in Ureka Footcare Cream

- 1. Using more than one product in your ORB takes a little practice but makes your treatments more luxurious, relaxing and professional
- 2. All products feel better applied SLOWLY
- 3. All product application feels better when bristles of brush are fully in contact with skin
- 4. Make sure you warm the brush right through by holding down on the metal plate in cup
- 5. It takes about 15 minutes for the ORB to heat the skincare product up and less time for your 2 <sup>nd</sup> product cup as the ORB is already warmed
- 6. Light will begin to flash again after 1 hour to let you know you need to reheat or finish treatment