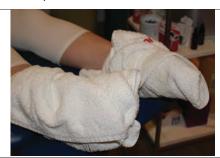

Step 12: Cover feet with towels/booties

Step 13: Gently massage and loosen

Step 14: Remove all wax

Step 15: Massage in Ureka Footcare Cream

Step 10: Brush REALLY SLOWLY

Step 11: Cover desired area with wax

Step 12: Cover foot with plastic sheet

Step 13: Cover feet with towels/booties

Step 14: Gently massage and loosen

Step 15: Remove all wax

Step 16: Massage in Ureka Footcare Cream

- 1. Using more than one product in your ORB takes a little practice but makes your treatments more luxurious, relaxing and professional
- 2. All products feel better applied SLOWLY
- 3. All product application feels better when bristles of brush are fully in contact with skin
- 4. Make sure you warm the brush right through by holding down on the metal plate in cup
- 5. It takes about 15 minutes for the ORB to heat the skincare product up and less time for your 2 <sup>nd</sup> product cup as the ORB is already warmed
- 6. Light will begin to flash again after 1 hour to let you know you need to reheat or finish treatment