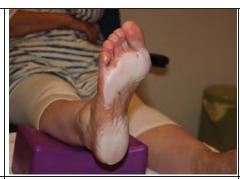

Step 5: Wait until light turns solid (20-25 min)

Step 6: Add oil to cup

Step 7: Massage Oil onto feet.

Step 8: Brush wax onto skin

Step 9: Brush REALLY SLOWLY

Step 10: Cover desired area with wax

Step 11: Cover foot with plastic sheet

Step 12: Cover feet with towels/booties

Step 13: Gently massage and loosen

Step 14: Remove all wax

Step 15: Massage in Ureka Footcare Cream

Step 10: Brush REALLY SLOWLY

Step 11: Cover desired area with wax