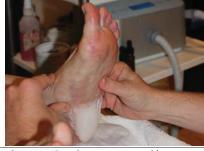

Step 12: Cover feet with towels/booties

Step 13: Gently massage and loosen

Step 14: Remove all wax

Step 15: Massage in Ureka Footcare Cream

Step 10: Brush REALLY SLOWLY

Step 11: Cover desired area with wax

Step 12: Cover foot with plastic sheet

Step 13: Cover feet with towels/booties

Step 14: Gently massage and loosen

Step 15: Remove all wax

Step 16: Massage in Ureka Footcare Cream

- 1. Using more than one product in your ORB takes a little practice but makes your treatments more luxurious, relaxing and professional
- 2. All products feel better applied SLOWLY
- 3. All product application feels better when bristles of brush are fully in contact with skin
- 4. Make sure you warm the brush right through by holding down on the metal plate in cup
- 5. It takes about 15 minutes for the ORB to heat the skincare product up and less time for your 2 <sup>nd</sup> product cup as the ORB is already warmed
- 6. Light will begin to flash again after 1 hour to let you know you need to reheat or finish treatment