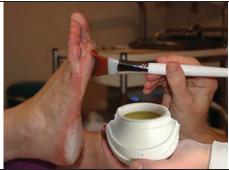

Step 5: Wait until light turns solid (20-25 min)

Step 6: Add oil to cup

Step 7: Massage Oil onto feet.

Step 8: Brush wax onto skin

Step 9: Brush REALLY SLOWLY

Step 10: Cover desired area with wax

Step 11: Cover foot with plastic sheet