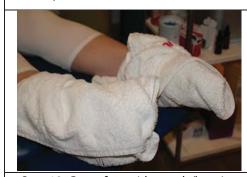

Step 12: Cover feet with towels/booties

Step 13: Gently massage and loosen

Step 14: Remove all wax

Step 15: Massage in Ureka Footcare Cream

Step 10: Brush REALLY SLOWLY

Step 11: Cover desired area with wax

Step 12: Cover foot with plastic sheet

Step 13: Cover feet with towels/booties

Step 14: Gently massage and loosen

Step 15: Remove all wax

Step 16: Massage in Ureka Footcare Cream

- 1. Using more than one product in your ORB takes a little practice but makes your treatments more luxurious, relaxing and professional
- 2. All products feel better applied SLOWLY
- 3. All product application feels better when bristles of brush are fully in contact with skin
- 4. Make sure you warm the brush right through by holding down on the metal plate in cup
- 5. It takes about 15 minutes for the ORB to heat the skincare product up and less time for your 2 <sup>nd</sup> product cup as the ORB is already warmed
- 6. Light will begin to flash again after 1 hour to let you know you need to reheat or finish treatment